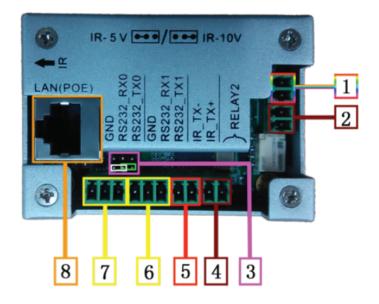

## **REAR PANEL**

- Power: DC Power input.
- Relay 1: An electrically operated switch.
- IR Output power jumper (5V or 10V).
- Relay 2: An electrically operated switch. 4
- IR: Infrared radiation digital data output. 5
- RS-232 2: RS-232 data output. 6
- RS-232\_1: RS-232 data output.
- LAN (PoE): LAN port with PoE power 8 and web server control.